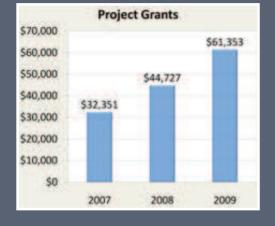

Non-operational grant income for specific projects was significantly increased in 2009. This included significant funding for special projects such as Tonite We Run (\$19,627) and Umbrella Studio's Q150 contribution (\$9,211). RADF grants received for specific projects increased by approximately \$3,500 on the previous year, while new project grants funds of \$2,400 were obtained from the Breakwater Casino Trust.

Together with CPI adjustments in operational grants from major bodies such as Arts Queensland (\$154,500) and the Visual Arts & Craft Strategy (\$61,139), these new sources of specific project funding tended to offset the decline in earned income that resulted from the completion, during early 2009, of the successful IBA Sugar Shaker and Master Class Printmaking projects. Other general areas of earned income such as artwork sales, merchandise sales, workshop fees, membership registrations and interest received continued to grow significantly in 2009, reflecting the trend established in 2008.