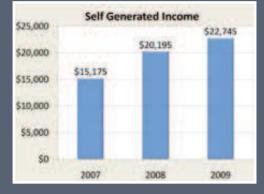

While grant funding remains a significant proportion of Umbrella Studio's income stream in 2009, it has continued to diversify in terms of source and application. At \$154,500, Arts Queensland's generous Operational Funding continues to reduce as a proportion of Umbrella's overall budget (approximately 40% of income). Instead, new and increasingly diverse streams of income are being sought from other sources and, for the most part, for specific exhibition and other program related projects, rather than general operations. With a 'living' arts organisation such as Umbrella Studio, this has obvious benefits for practising contemporary artists, as reflected in the huge increase in artist's fees paid in 2009: \$22,260, compared to \$6,869 in 2008.