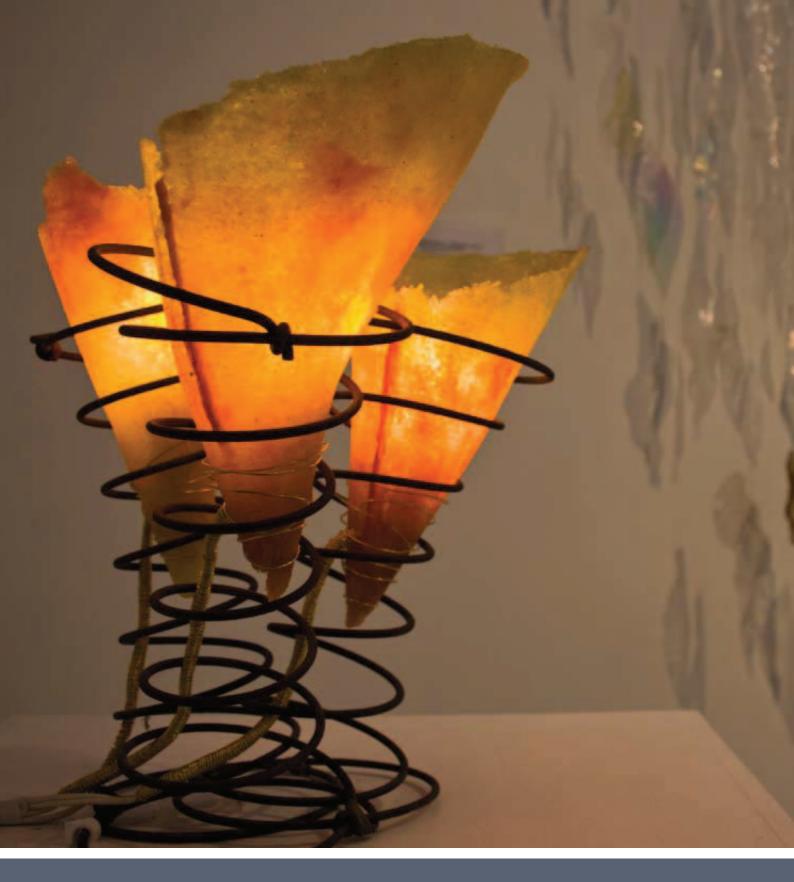

#### 9 October - 15 November

Parred Down | Judith Bohm-Parr | Main Space

An exhibition of wearable glass jewellery in bold colours, juxtaposed against nonprecious materials.

The Altered Book Project | Fibres and Fabrics | Access Space

#### WASSA Rhythms of West Africa

Wassa is a six-piece percussion group performing traditional rhythms from West Africa on traditional instruments. Artists featured in the 3 gallery spaces led the discussion on the process for successful collaborations; glass artist Judith Bohm-Parr, Fibres and Fabrics and Pia Armitage.