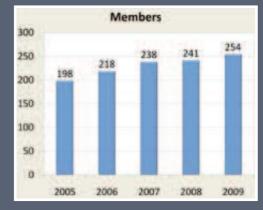

#### **Members and Participants**

Umbrella Studio is a member-based organisation with nearly 250 active members, and this number is steadily

increasing. Members are committed to the principles of the organization, and are frequent visitors. Most participate in at least 6 annual events, volunteer or donate to fundraising activities at least once a year, and have been Umbrella Studio members for 3 or more years.

We also initiated a Member survey which, on the whole, was very positive in its conclusions. I anticipate an annual online Members' survey will be circulated and urge all members to participate.

There has been a steady increase in membership and, at the time writing this report, we have 254 members. A special mention is warranted for Board Member, Amanda Howard, who successfully encouraged many of her students to become Members of Umbrella.