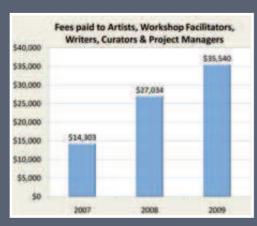

# Director's Report

We have experienced a tremendous 2009 at Umbrella Studio. More than 300 artists have participated in an outstanding mix of exhibitions, workshops, performances and public programs. Umbrella offered 14 workshops in the Studio Downstairs ranging from a variety of print making techniques, fused/slumped glass, paper and book making, composition and colour and youth workshops. Workshops were facilitated by exhibiting artists, visiting artists and our highly skilled and diverse artist/members with record \$35,540 being paid to artists, performers, curators and workshop facilitators. Umbrella facilitated the delivery of professional development workshops including grant writing for RADF funding and various grants, Tax Basics an arts/business talk specifically for artists delivered by PricewaterhouseCoopers. We provided opportunities for arts organisations to present information to our members and others including; Australia Business Arts Foundation, Flying Arts and Arts NEXUS. Artsupport and BoardConnect are organisations that also contributed by supporting the highest levels of professionalism for our Board of Management.

While grant funding remains a significant proportion of Umbrella Studio's income stream in 2009, it has continued to diversify in terms of source and application. At \$154,500, Arts Queensland's generous Operational Funding continues to reduce as a proportion of Umbrella's overall budget (approximately 40% of income). Instead, new and increasingly diverse streams of income are being sought from other sources and, for the most part, for specific exhibition and other program related projects, rather than general operations. With a 'living' arts organisation such as Umbrella Studio, this has obvious benefits for practising contemporary artists, as reflected in the huge increase in artist's fees paid in 2009: \$22,260, compared to \$6,869 in 2008.