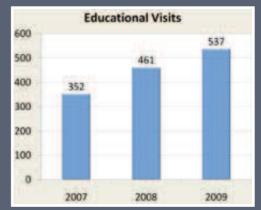

Umbrella has sustained an increase in the number of new members, program participants and visitors to events. Demographics of participants reveal a continual increase in young members and in young and emerging artists participating in activities.

#### **Members and Participants**

Umbrella Studio is a member-based organisation with nearly 250 active members, and this number is steadily

increasing. Members are committed to the principles of the organization, and are frequent visitors. Most participate in at least 6 annual events, volunteer or donate to fundraising activities at least once a year, and have been Umbrella Studio members for 3 or more years.