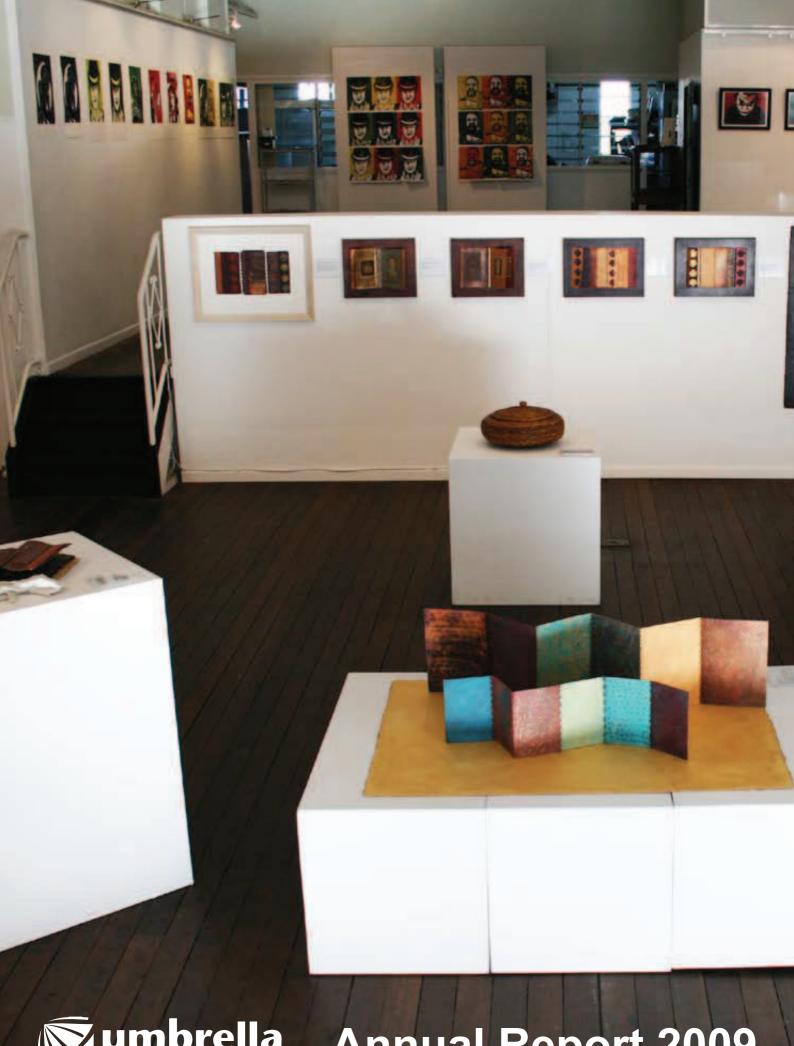

The year has provided a full and stimulating program of exhibitions featuring 20 exhibitions that utilize the entire building including; Main, Access and Vault spaces, the Studio Downstairs and the newest exhibition space, our Car Park. 2009's calendar of exhibitions once again highlighted the diversity and strength of artwork produced by contemporary Queensland artists including young and emerging artists, Aboriginal and Torres Strait Island artists, mid career to senior contemporary arts practitioners.

# 2009 Gallery Exhibitions

30 January - 8 March

Broken Spirit | Larry Underwood | Main Space

A visual documentary providing insight into the recording, production and design of Broken Spirit's first new release in 15 years: Thinning the Predators.