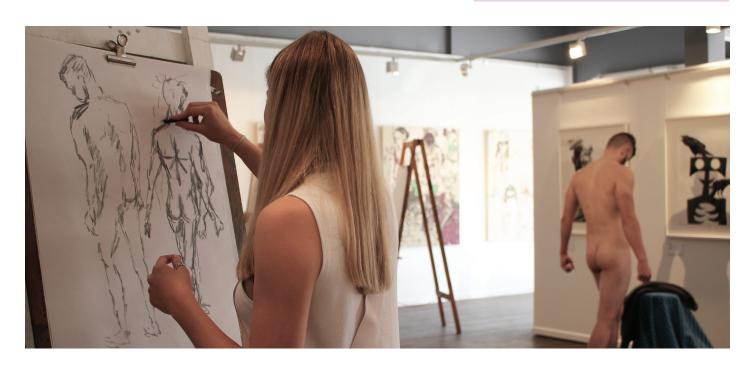

# Hen's Party Life Drawing Package

#### PACKAGE FOR 2 or 2.5 HOURS INCLUDES:

- Trained life drawing facilitator to inspire and instruct
- Male life drawing model
- All art materials: Easels, art paper, charcoal etc
- Use of kitchen & fridge for food and drinks
- Completed drawings and sketches to take home