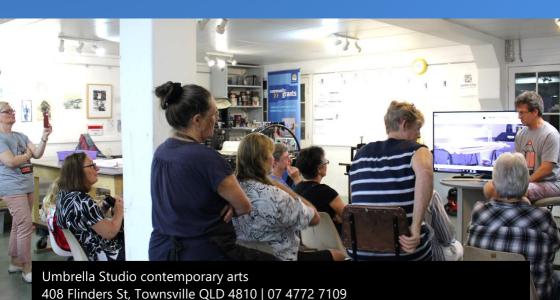

### **Groups**

The Makerspace Downstairs is available for hire by Umbrella financial members, and groups.

This raw creative space is conveniently located in the city, near public transport with ample street parking, as well as access for deliveries. It is equipped with limited storage for art, sculpture and works on paper as well as amenities such as a toilet and a small kitchenette. Artist's resources include a lithography press, large and small etching/relief presses, an electric kiln, 14 easels, some artist tools, work bench tops, a 3D printer, and overhead lighting.

## **Groups**

**Groups** may hire the studio for workshops, classes, or other creative ventures. The event organiser (hirer) is responsible for the health and safety of themselves and participants during a hire event and Umbrella will provide an induction to the space for the event organiser.